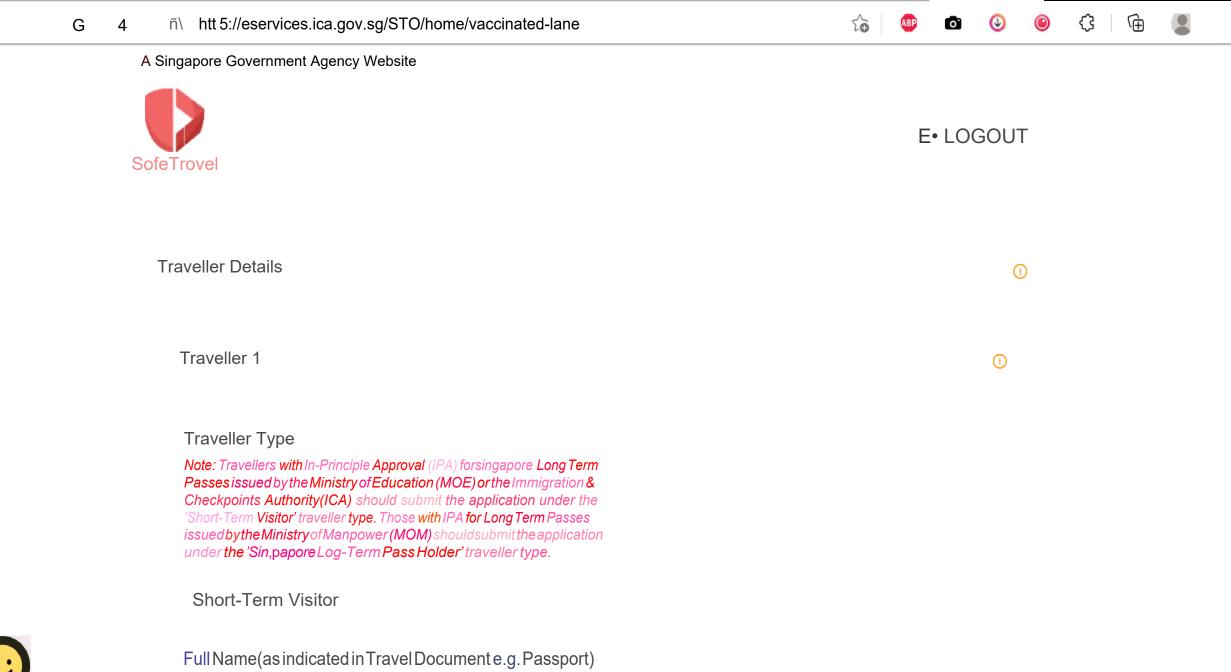

Ĥ

...

Please replace Commas "'6ndhyphens "-' with a spaci "", and omit

+

4 @ nttps://eservices.ica.gov.sg/STO/home/vacCinated-lane

Full Name (as indicated in Travel Document e.g. Passport) Please repface commas "and hyphens "-" w/LAa spacing " and omit apostrophes and all other special characters e.g. !<fi>#\$ "6'()/.' For more details on filling in your name, please refer to ourguide here.

# MERVE INCE

## Passport/Travel Document Number

Please ensure that you have filled in your passport/travel document number correctly. Failure to do so may result in the refusal of your entry into Singapore.

U12345678

Confirm PasspDrt/Travel Document Number

U12345678

PasspDrt/Traveller DDcument Expiry Date(DD/MM/YYYY)

06/02/2025

Ë

0

Nationality

G

Turk